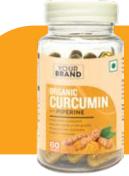

#### **ORGANIC CURCUMIN & PIPERINE**

60 | 90 | 120 (Capsule)

INGREDIENTS:- Organic Turmeric Powder (Curcuma Longa), Organic Piperine

**APPLICATIONS:-** - Potent Antioxidant & Anti-inflammatory Properties

- Boost Immunity