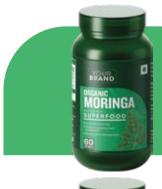

#### **ORGANIC MORINGA**

60 | 90 | 120 (Capsule)

**INGREDIENTS:-** Organic Moringa Leaf Powder

**APPLICATIONS:-** - Benefical for Heart Health

- Potent Immunity Booster